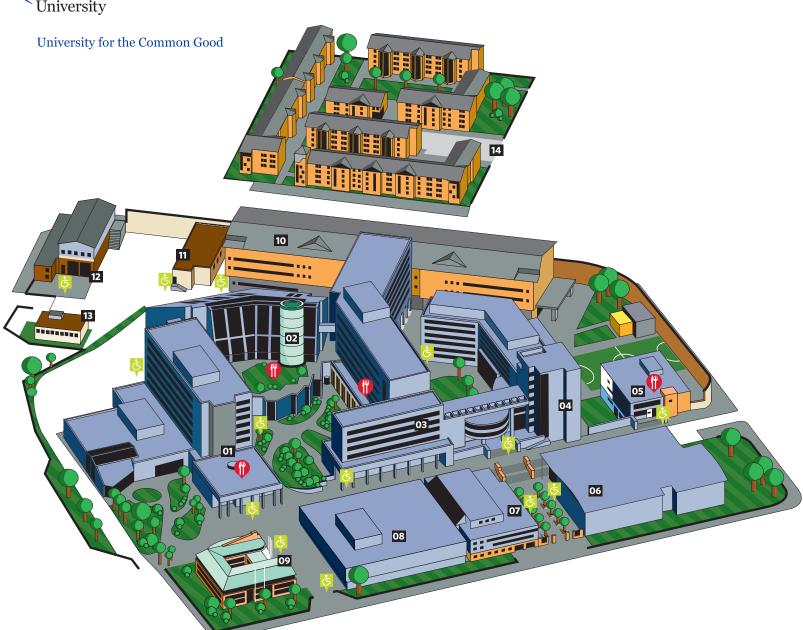

## **Campus Key**

- **1. Annie Lennox Building** (Rooms W)
- 2. Sir Alex Ferguson Library
- **3. George Moore Building** (Rooms M) Contains the University Restaurant, 'Study Club' area and Campus Life desk
- 4. Govan Mbeki Building (Rooms A)
- 5. Students' Association
- 6. Arc Health and Wellbeing Facility
- 7. Centre for Executive Education (Rooms CEE)
- **8. William Harley Building** (Rooms H)
- **9. Britannia Building** (Rooms B)
- **10. Charles Oakley Laboratories** (Rooms C)
- 11. PhD Centre
- **12. Milton Street Building** (Rooms MS)
- 13. Nursery
- **14. Caledonian Court**Student Accommodation